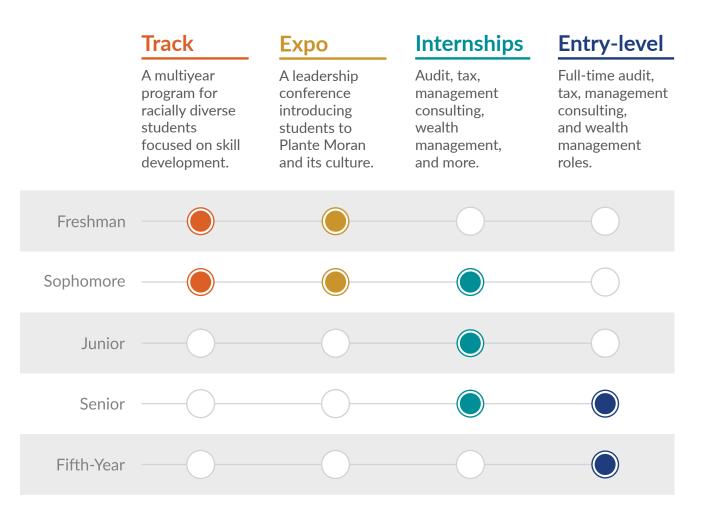

### **Our campus recruiting opportunities**

# **EXPO**

- Two-day program focused on exposing college freshman and sophomores to a career in public accounting, consulting, or wealth management.
- Spend each day networking with staff and other students through team building events, philanthropic activities, and professional development sessions.

### **FRESHMAN – LEADERSHIP** 3 DAY PROGRAM

- Leadership program that introduces professional services with team building & career exploration opportunities.
- This program is a steppingstone to our Track Internship experience, with the opportunity to interview for an internship during the event.
- Students must self-identify as a member of a racial minority group and be interested in pursuing a career in accounting, finance, or management consulting.

### **SOPHOMORE – INTERNSHIP** 6 WEEK PROGRAM

- Hands-on rotational program providing real client experience, professional development opportunities, social events, & more!
- Students will be part of a cohort based on their interests & area of study: audit & tax, management consulting, & wealth management.
- Students must self-identify as a member of a racial minority group and be interested in pursuing a career in accounting, finance, or management consulting.