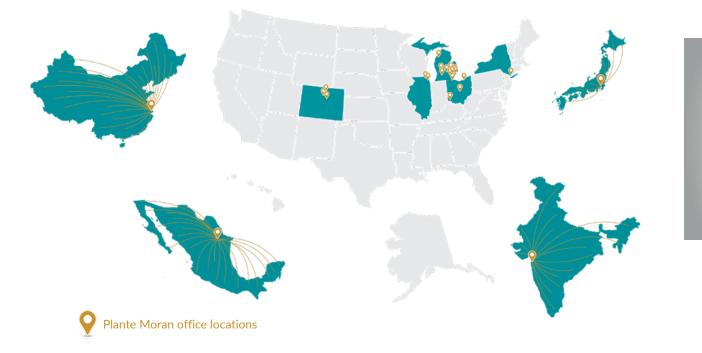

### 1,400+ number of CPAs

370+ partners & affiliated entity members

- 3,800+ total staff
  - 31 languages spoken
  - 24 locations in the Midwest, & Rocky Mountain Region International locations include: Monterrey, Mumbai, Shanghai, and Tokyo