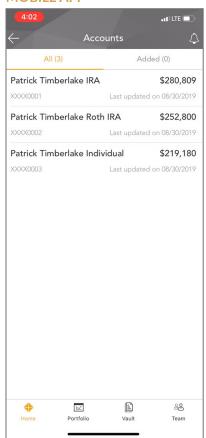

### **ACCOUNTS**

The Accounts page listed under Net Worth features a detailed list of all your accounts and balances. You can expand to see holdings-level details by clicking on the account.

You can also manually create and manage assets and liabilities from this page.

Within the mobile app, you can access your accounts from the home screen.