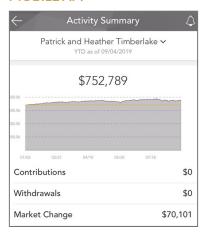

### PORTFOLIO DASHBOARD

The dashboard provides a centralized location to view your account and portfolio information. To get more details, click on the title of each card or use the drop-down menu to switch between cards. All of this is completely customizable using the filters to select specific date ranges, portfolios, or accounts.

### WEB PORTAL

Use the date and time picker to adjust the time period.

Change your portfolio or filter for specific accounts.