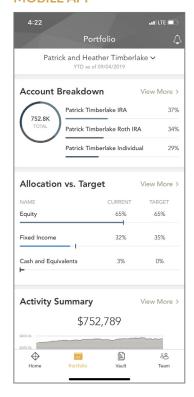

### PORTFOLIO DASHBOARD

The dashboard provides a centralized location to view your account and portfolio information. To get more details, click on the title of each card or use the drop-down menu to switch between cards. All of this is completely customizable using the filters to select specific date ranges, portfolios, or accounts.

### WEB PORTAL

Use the date and time picker to adjust the time period.

Change your portfolio or filter for specific accounts.

#### **MOBILE APP**