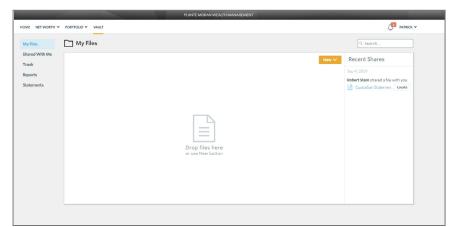

### **DOCUMENT VAULT**

Securely share and manage documents from one convenient location. To upload a document simply drag and drop into the document space. You can organize your documents by simply moving into other folders. The Shared With Me folder provides you quick access to view reports created by PMFA.