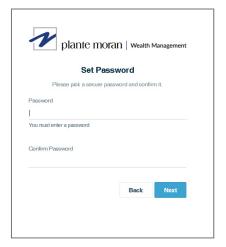

## 1. Set up your account.

Click on the Set Up Account link found in the Plante Moran Wealth: New User Setup email you received. This link will direct you to complete your portal registration. Next, set your security questions, create your password, and accept the user agreement.