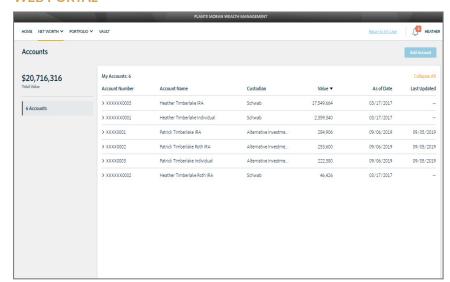

### **ACCOUNTS**

The Accounts page listed under Net Worth features a detailed list of all your accounts and balances. You can expand to see holdings-level details by clicking on the account.

You can also manually create and manage assets and liabilities from this page.

Within the mobile app, you can access your accounts from the home screen.

#### **MOBILE APP**

#### **WEB PORTAL**