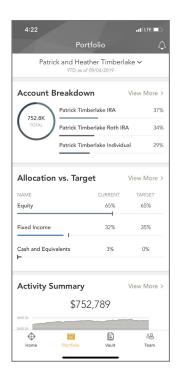

### PORTFOLIO DASHBOARD

The dashboard provides a centralized location to view your account and portfolio information. To get more details, click on the title of each card or use the drop-down menu to switch between cards. All of this is completely customizable using the filters to select specific date ranges, portfolios, or accounts.

### WEB PORTAL

Use the date and time picker to adjust the time period.

Change your portfolio or filter for specific accounts.