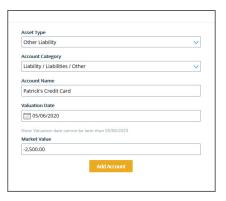

## 5. Update your balance sheet (cont.)

You can manually add assets and liabilities using the Add Account button. Fill out account information to manually add an asset or liability.

Your account will show up in the balance sheet after selecting Add Account. Edit account attributes by clicking on the account in the balance sheet. You can assign account categories, ownership, and update the market value.