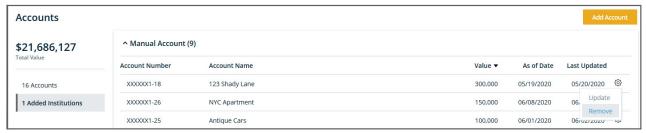

### **ACCOUNTS**

The Accounts page listed under Net Worth features a detailed list of all your accounts and balances. You can expand to see holdings-level details by clicking on the account.

You can also manually create and manage assets and liabilities from this page.

To remove an added asset or liability from your balance sheet, navigate to Net Worth > Accounts > Added Accounts and choose the gear cog icon on the right to remove the account.