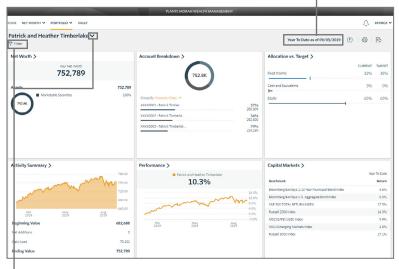

### PORTFOLIO DASHBOARD

The dashboard provides a centralized location to view your account and portfolio information. To get more details, click on the title of each card or use the drop-down menu to switch between cards. All of this is completely customizable using the filters to select specific date ranges, portfolios, or accounts.

### WEB PORTAL

Use the date and time picker to adjust the time period.

Change your portfolio or filter for specific accounts.