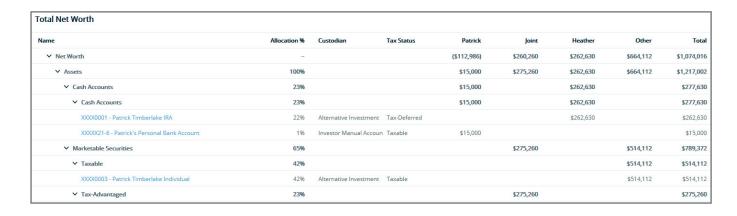

## 5. Update your balance sheet

After you log in to the portal, navigate to Balance Sheet under Net Worth. The balance sheet will show your accounts, grouped by categories and account ownership.

The balance sheet organizes your accounts by catergory in rows and ownership in columns.

## 5. Update your balance sheet (cont.)

You can manually add assets and liabilities using the Add Account button. Fill out account information to manually add an asset or liability.

Your account will show up in the balance sheet after selecting Add Account. Edit account attributes by clicking on the account in the balance sheet. You can assign account categories, ownership, and update the market value.