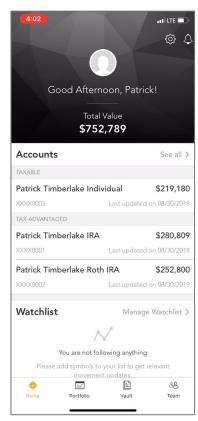

### **HOMEPAGE**

Quickly view your accounts, notifications, preference settings, and connect with your Wealth Management team directly from this page.

Access helpful video tutorials from our Resource Center and our thought leadership.

Within the mobile app, use the settings-gear icon to adjust your touch and face ID preferences.

Within the mobile app, you can access your accounts from the home screen.