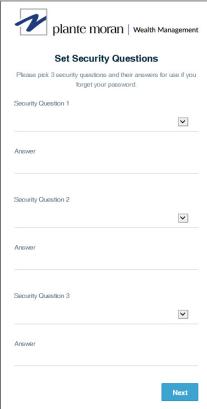

## 1. Set up your account.

Click on the Set Up Account link found in the Plante Moran Wealth: New User Setup email you received. This link will direct you to complete your portal registration. Next, set your security questions, create your password, and accept the user agreement.