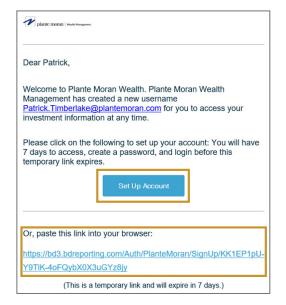

## 1. Set up your account.

Click on the Set Up Account link found in the Plante Moran Wealth: New User Setup email you received. This link will direct you to complete your portal registration. Next, set your security questions, create your password, and accept the user agreement.