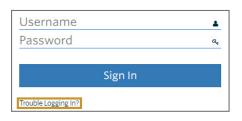

### HAVING TROUBLE ACCESSING YOUR ACCOUNT?

Follow these steps:

- 1. Select "Trouble logging in?" on the sign-in page for help.
- 2. You'll receive an email with a link to access the site. Follow the steps provided to resolve login issues.