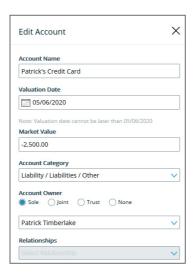

## 5. Update your balance sheet (cont.)

You can manually add assets and liabilities using the Add Account button. Fill out account information to manually add an asset or liability.

Your account will show up in the balance sheet after selecting Add Account. Edit account attributes by clicking on the account in the balance sheet. You can assign account categories, ownership, and update the market value.