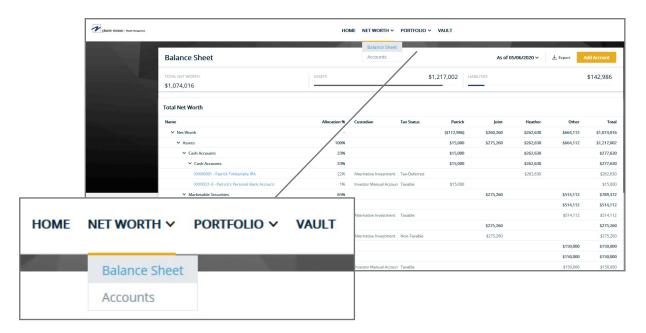

## 5. Update your balance sheet

After you log in to the portal, navigate to Balance Sheet under Net Worth. The balance sheet will show your accounts, grouped by categories and account ownership.

The balance sheet organizes your accounts by catergory in rows and ownership in columns.

## 5. Update your balance sheet (cont.)

You can manually add assets and liabilities using the Add Account button. Fill out account information to manually add an asset or liability.

Your account will show up in the balance sheet after selecting Add Account. Edit account attributes by clicking on the account in the balance sheet. You can assign account categories, ownership, and update the market value.