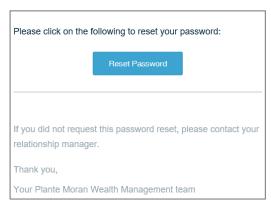

### HAVING TROUBLE ACCESSING YOUR ACCOUNT?

Follow these steps:

- 1. Select "Trouble logging in?" on the sign-in page for help.
- 2. You'll receive an email with a link to access the site. Follow the steps provided to resolve login issues.