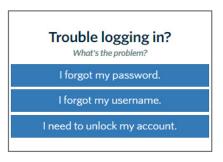

### HAVING TROUBLE ACCESSING YOUR ACCOUNT?

Follow these steps:

- 1. Select "Trouble logging in?" on the sign-in page for help.
- 2. You'll receive an email with a link to access the site. Follow the steps provided to resolve login issues.