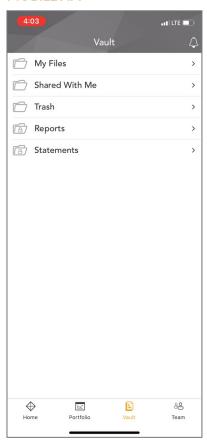

### **DOCUMENT VAULT**

Securely share and manage documents from one convenient location. To upload a document simply drag and drop into the document space. You can organize your documents by simply moving into other folders. The Shared With Me folder provides you quick access to view reports created by PMFA.